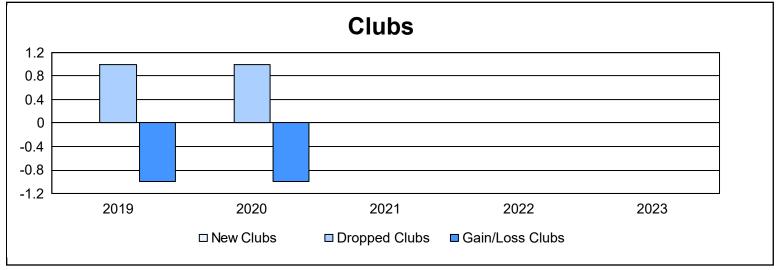

District 123 As of June 2023 Cumulative

| Year      | New<br>Clubs | Dropped<br>Clubs | Gain/<br>Loss<br>Clubs | New<br>Members | Charter<br>Members | Reinstate<br>Members | Transfer<br>Members | Total<br>Member<br>Added | Total<br>Members<br>Dropped | Gain/<br>Loss<br>Members |
|-----------|--------------|------------------|------------------------|----------------|--------------------|----------------------|---------------------|--------------------------|-----------------------------|--------------------------|
| 2018-2019 | 0            | 1                | -1                     | 23             | 0                  | 1                    | 0                   | 24                       | 25                          | -1                       |
| 2019-2020 | 0            | 1                | -1                     | 7              | 0                  | 0                    | 0                   | 7                        | 44                          | -37                      |
| 2020-2021 | 0            | 0                | 0                      | 15             | 0                  | 0                    | 2                   | 17                       | 30                          | -13                      |
| 2021-2022 | 0            | 0                | 0                      | 27             | 0                  | 1                    | 7                   | 35                       | 13                          | 22                       |
| 2022-2023 | 0            | 0                | 0                      | 0              | 0                  | 0                    | 0                   | 0                        | 0                           | 0                        |
| Average   | 0            | 0                | 0                      | 14             | 0                  | 0                    | 2                   | 17                       | 22                          | -6                       |